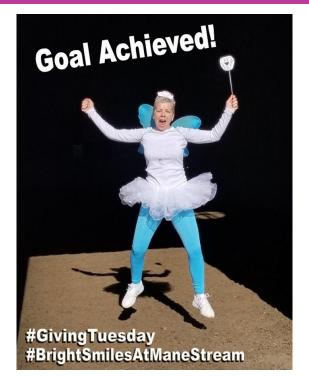

#### Spreading Fairy Dust This #GivingTuesday

#### There'll be

**#BrightSmilesAtManeStream in 2020 all thanks to 54 donors!** The Tooth Fairy swooped through and left us one final message. GOAL ACHIEVED! and we even have enough to help pay for the 1st farrier visit in 2020. #GivingTuesday may be a Facebook event but our generous donors gave in-person, online and via Facebook raising a total of \$3,941. Was it the crazy antics of the Tooth Fairy or maybe the donors know we couldn't do what we do without healthy horses. Either way, we can't say it enough...THANK YOU!

Check out the antics >